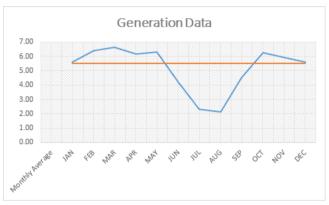

## Say goodbye to your old power bill:

| Monthly Average |      | Generation | Consumption | Net      | Bill % |
|-----------------|------|------------|-------------|----------|--------|
| JAN             | 5.60 | 1,680.84   | 2,000.00    | 319.16   | 84.04% |
| FEB             | 6.39 | 1,918.20   | 2,000.00    | 81.80    | 95.91% |
| MAR             | 6.63 | 1,989.96   | 2,000.00    | 10.04    | 99.50% |
| APR             | 6.15 | 1,846.44   | 2,000.00    | 153.56   | 92.32% |
| MAY             | 6.33 | 1,898.88   | 2,000.00    | 101.12   | 94.94% |
| JUN             | 4.20 | 1,258.56   | 2,000.00    | 741.44   | 62.93% |
| JUL             | 2.32 | 695.52     | 2,000.00    | 1,304.48 | 34.78% |
| AUG             | 2.13 | 637.56     | 2,000.00    | 1,362.44 | 31.88% |
| SEP             | 4.51 | 1,352.40   | 2,000.00    | 647.60   | 67.62% |
| OCT             | 6.26 | 1,876.80   | 2,000.00    | 123.20   | 93.84% |
| NOV             | 5.92 | 1,777.44   | 2,000.00    | 222.56   | 88.87% |
| DEC             | 5.60 | 1,680.84   | 2,000.00    | 319.16   | 84.04% |