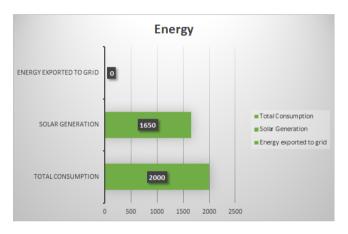

## Our Assessment

We have assumed a monthly consumption of 80% of the plant capacity for a recommended 10 kW solar power system. Below are some charts outlining what our proposed solar power systems will do for your premises considering a well crafted mounting structure in North India, preferably in Madhya Pradesh.

80% of your total energy will be supplied by solar (worth ₹ 13,305.16 / month) considering Tariff order in M.P. for FY 2019-20.