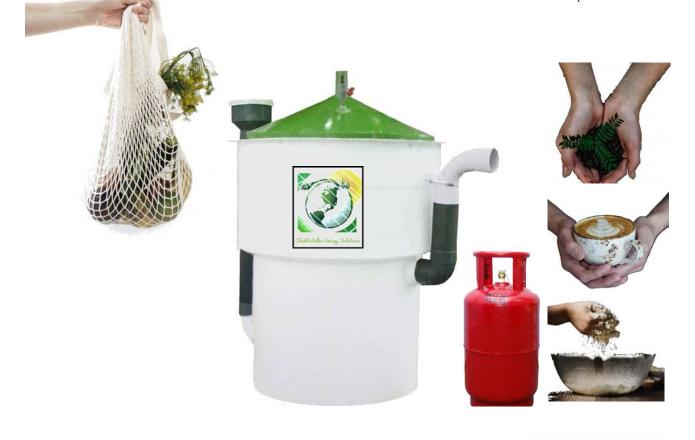

#### Expert Bio-Energy support

Our engineers have developed waste to energy products to "allow the smooth adaptation of renewable energy". This product converts your kitchen waste to usable cooking gas. À reasonable independance from LPG reduces your cost and increses productivity. What is more, the litter of this device can be used in your kitchen garden as bio fertilizer. Enjoy organic food with a complete sustainable home.

#### Best Economical Solution Adhering to MNRE

Portable Biogas digesters are provided as a solution that not only helps manage wet waste in a safe and hygienic Shaktisteller Energy Solution's product condition but also displace a family's LPG needs by half. With about 1.1 sqm space, they can be placed in balconies, terraces, backyards, basements and gardens. Larger units are available for apartment complexes, hotels, restaurants and office buildings with an option of converting gas into electricity. The lifespan of a digester is about 25 years.

- Completely Ordour free
- Dispose organic waste. Doesn't attract any flies or insects.
- Starter culture sets up in 10 days. Produses gas daily.
- Extra large holes in the stove burner provides a bigger flame
- 1.5 kgs of waste sufficient to provide gas for 1.5-2 hrs of cooking a day.
- Low pressure in the digester. No danger of explosion.